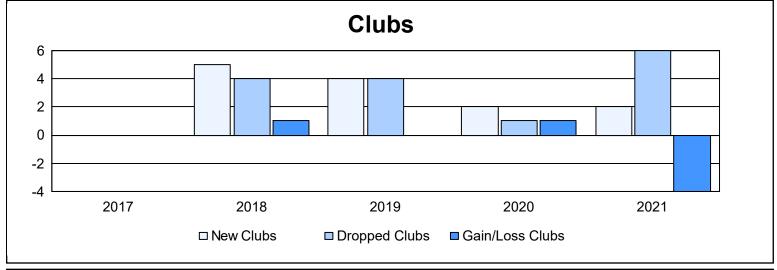

| Year      | New<br>Clubs | Dropped<br>Clubs | Gain/<br>Loss<br>Clubs | New<br>Members | Charter<br>Members | Reinstate<br>Members | Transfer<br>Members | Total<br>Member<br>Added | Total<br>Members<br>Dropped | Gain/<br>Loss<br>Members |
|-----------|--------------|------------------|------------------------|----------------|--------------------|----------------------|---------------------|--------------------------|-----------------------------|--------------------------|
| 2016-2017 | 0            | 0                | 0                      | 229            | 17                 | 29                   | 14                  | 289                      | 309                         | -20                      |
| 2017-2018 | 5            | 4                | 1                      | 201            | 127                | 6                    | 19                  | 353                      | 334                         | 19                       |
| 2018-2019 | 4            | 4                | 0                      | 214            | 127                | 32                   | 20                  | 393                      | 376                         | 17                       |
| 2019-2020 | 2            | 1                | 1                      | 137            | 61                 | 4                    | 12                  | 214                      | 306                         | -92                      |
| 2020-2021 | 2            | 6                | -4                     | 203            | 66                 | 11                   | 35                  | 315                      | 407                         | -92                      |
| Average   | 3            | 3                | 0                      | 197            | 80                 | 16                   | 20                  | 313                      | 346                         | -34                      |