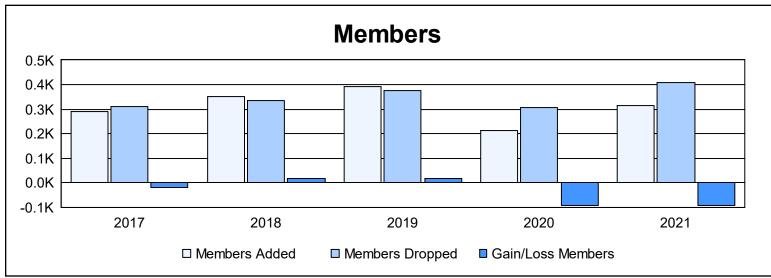

| Year      | New<br>Clubs | Dropped<br>Clubs | Gain/<br>Loss<br>Clubs | New<br>Members | Charter<br>Members | Reinstate<br>Members | Transfer<br>Members | Total<br>Member<br>Added | Total<br>Members<br>Dropped | Gain/<br>Loss<br>Members |
|-----------|--------------|------------------|------------------------|----------------|--------------------|----------------------|---------------------|--------------------------|-----------------------------|--------------------------|
| 2016-2017 | 0            | 0                | 0                      | 229            | 17                 | 29                   | 14                  | 289                      | 309                         | -20                      |
| 2017-2018 | 5            | 4                | 1                      | 201            | 127                | 6                    | 19                  | 353                      | 334                         | 19                       |
| 2018-2019 | 4            | 4                | 0                      | 214            | 127                | 32                   | 20                  | 393                      | 376                         | 17                       |
| 2019-2020 | 2            | 1                | 1                      | 137            | 61                 | 4                    | 12                  | 214                      | 306                         | -92                      |
| 2020-2021 | 2            | 6                | -4                     | 203            | 66                 | 11                   | 35                  | 315                      | 407                         | -92                      |
| Average   | 3            | 3                | 0                      | 197            | 80                 | 16                   | 20                  | 313                      | 346                         | -34                      |